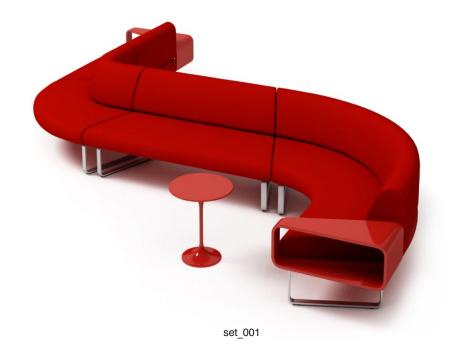

#### archmodels vol. 92

Have you ever lost your race with time doing visualizations? Have you ever been embarrassed of unfinished renders, spending all night on the modeling process, instead of rendering? If you are an architect, and if you need to work fast but with highest precision, this is the thing for you. Archmodels volume 92 gives you

102 professional, highly detailed objects for architectural visualizations. This dvd comes with high detailed models of modern furniture with all textures, shaders and materials. It is ready to use, just put it into your scene. Why waste costly time for making something that you can have from the best at Evermotion?