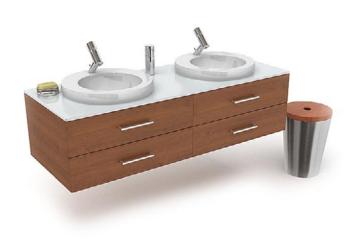

Archmodels volume 56 gives you 65 professional, highly detailed objects for architectural visualizations. This cd comes with collection of bathroom furnitures. Why waste costly time for making something that you can have from the best at Evermotion?

014

017 018

Software and models © 2008 EVERMOTION. EVERMOTION, the EVERMOTION logo, ARCHMODELS, and the ARCHMODELS logo are trademarks or registered trademarks of Evermotion Inc. in the U.S. and/or other countries. All rights reserved. All \*.max, \*.3ds, \*.obj, \*.dxf, \*.fbx and \*.mxs models included on this CDROM with data are an integral part of "archmodels vol.56" and the resale of this data is strictly prohibited. All models can be used for commercial purposes only by owners who bought this CDROM. The sharing of CDROM data is strictly prohibited unless that user has written authorization from EVERMOTION.