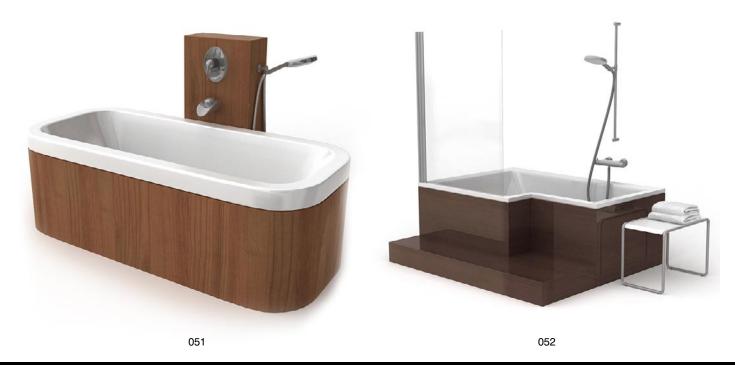

Archmodels volume 56 gives you 65 professional, highly detailed objects for architectural visualizations. This cd comes with collection of bathroom furnitures. Why waste costly time for making something that you can have from the best at Evermotion?