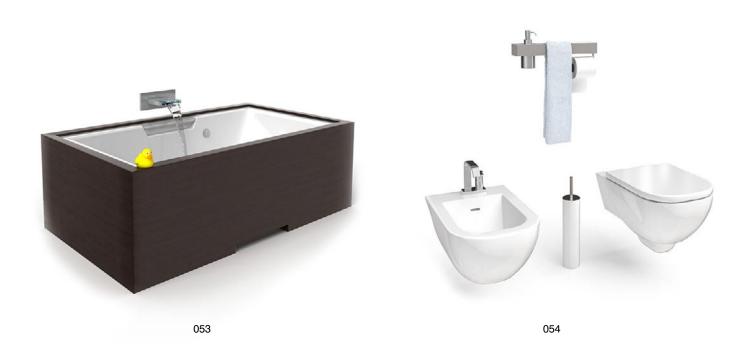

Archmodels volume 56 gives you 65 professional, highly detailed objects for architectural visualizations. This cd comes with collection of bathroom furnitures. Why waste costly time for making something that you can have from the best at Evermotion?