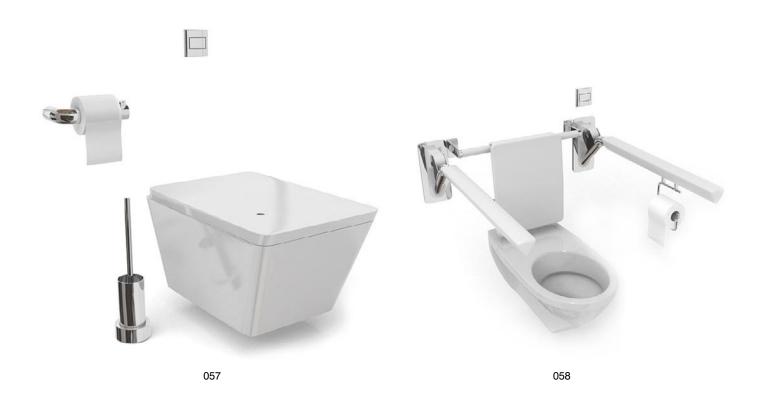

Archmodels volume 56 gives you 65 professional, highly detailed objects for architectural visualizations. This cd comes with collection of bathroom furnitures. Why waste costly time for making something that you can have from the best at Evermotion?