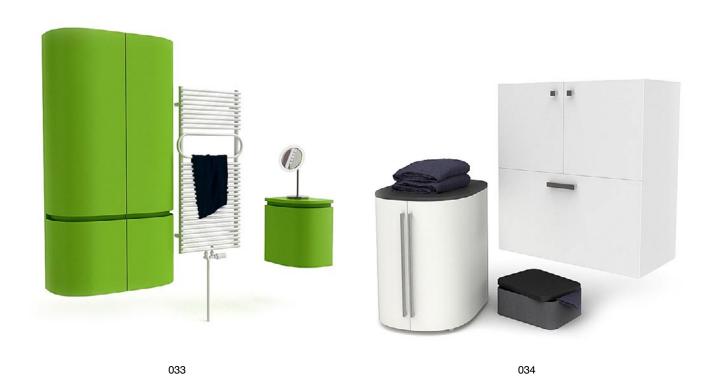

Archmodels volume 56 gives you 65 professional, highly detailed objects for architectural visualizations. This cd comes with collection of bathroom furnitures. Why waste costly time for making something that you can have from the best at Evermotion?

014

017 018

Software and models © 2008 EVERMOTION. EVERMOTION, the EVERMOTION logo, ARCHMODELS, and the ARCHMODELS logo are trademarks or registered trademarks of Evermotion Inc. in the U.S. and/or other countries. All rights reserved. All \*.max, \*.3ds, \*.obj, \*.dxf, \*.fbx and \*.mxs models included on this CDROM with data are an integral part of "archmodels vol.56" and the resale of this data is strictly prohibited. All models can be used for commercial purposes only by owners who bought this CDROM. The sharing of CDROM data is strictly prohibited unless that user has written authorization from EVERMOTION.