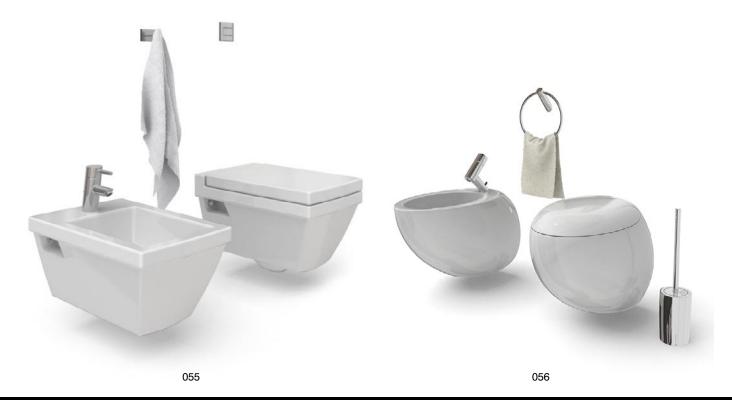

Archmodels volume 56 gives you 65 professional, highly detailed objects for architectural visualizations. This cd comes with collection of bathroom furnitures. Why waste costly time for making something that you can have from the best at Evermotion?