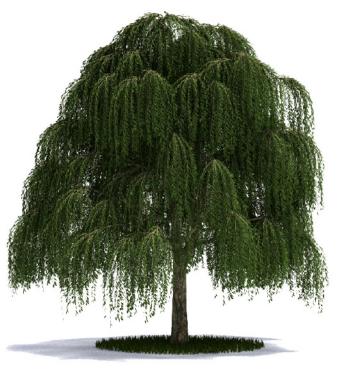

012 \_ Cherry tree

013 \_ Salix

014 \_ Quercus

015 \_ Acer

016 \_ Aesculus

019 \_ Pinus

020 \_ Picea

021 \_ Pinus leucodermis