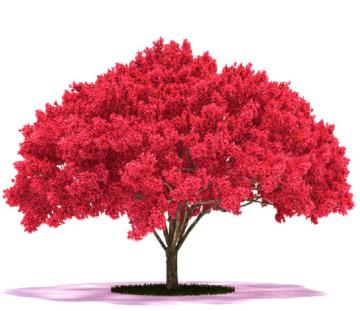

012 \_ Cherry tree

013 \_ Salix

014 \_ Quercus

015 \_ Acer

016 \_ Aesculus

019 \_ Pinus

020 \_ Picea

021 \_ Pinus leucodermis