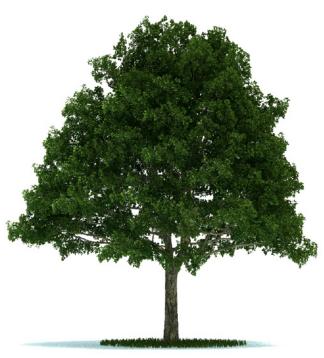

012 \_ Cherry tree

013 \_ Salix

014 \_ Quercus

015 \_ Acer

016 \_ Aesculus

019 \_ Pinus

020 \_ Picea

021 \_ Pinus leucodermis