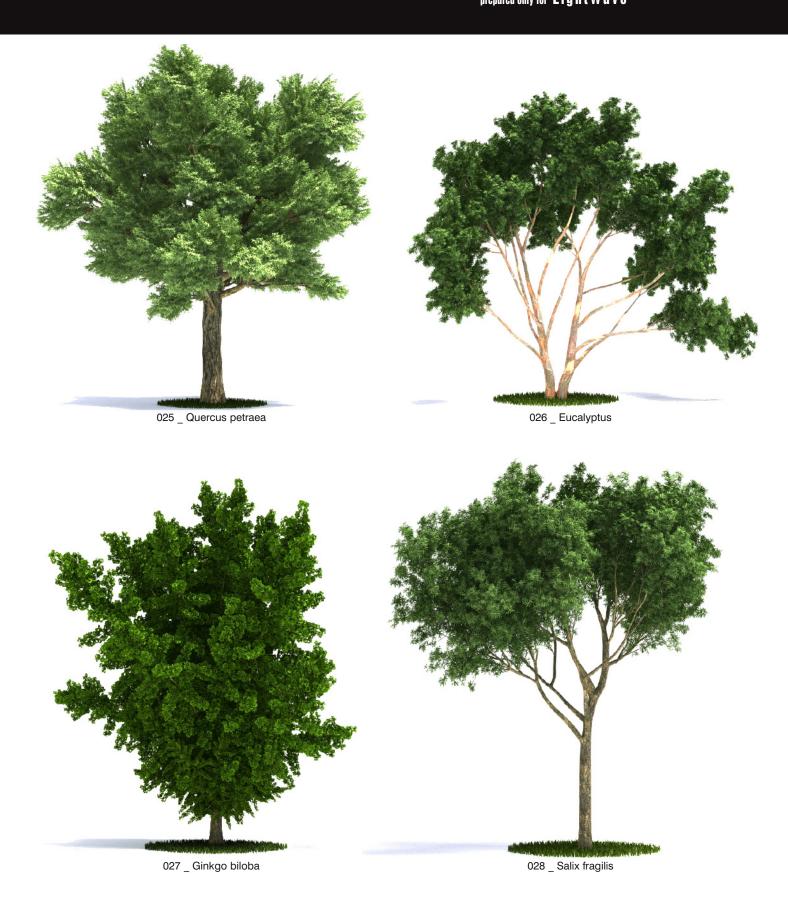

d models © 2009 EVERMOTION. EVERMOTION logo is trademark or registered trademark of Evermotion Inc. in the U.S. and/or other countries. All rights reserved. All \*.lwo, \*.lws, \*.obj, models included on this 3d models collection with data are an integral part of "archmodels vol.1 LW" and the resale of this data is strictly prohibited. All models can be used for commercial purposes only by owners who bought this 3d models collection. The sharing of 3Ddata is strictly prohibited unless that user has written authorization from EVERMOTION.











012 \_ Cherry tree





013 \_ Salix



014 \_ Quercus



015 \_ Acer



016 \_ Aesculus







019 \_ Pinus





020 \_ Picea





021 \_ Pinus leucodermis



022 Chamaecyparis lawsoniana



023 \_ Aesculus glabra



024 \_ Arbutus menziesii

















034 Cedrus\_libani



035 \_ Acer\_platanoides



036 \_ Acer

















046 \_ Carpinus\_2



047 \_ Salix\_fragilis



048 \_ Pinus\_sylvestris\_02









051 \_ Picea\_abies\_2



Software and models © 2009 EVERMOTION. EVERMOTION logo is trademark or registered trademark of Evermotion Inc. in the U.S. and/or other countries. All rights reserved. All \*.lwo, \*.lws, \*.obj, models included on this 3d models collection with data are an integral part of "archmodels vol.1 LW" and the resale of this data is strictly prohibited. All models can be used for commercial purposes only by owners who bought this 3d models collection. The sharing of 3Ddata is strictly prohibited unless that user has written authorization from EVERMOTION.







054 \_ Thuja\_02







056 \_ Ace