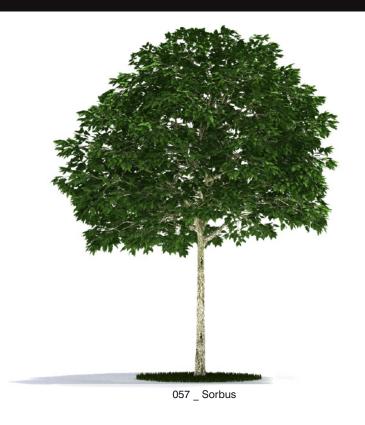

048 \_ Pinus\_sylvestris\_02

051 \_ Picea\_abies\_2

Software and models © 2009 EVERMOTION. EVERMOTION logo is trademark or registered trademark of Evermotion Inc. in the U.S. and/or other countries. All rights reserved. All \*.lwo, \*.lws, \*.obj, models included on this 3d models collection with data are an integral part of "archmodels vol.1 LW" and the resale of this data is strictly prohibited. All models can be used for commercial purposes only by owners who bought this 3d models collection. The sharing of 3Ddata is strictly prohibited unless that user has written authorization from EVERMOTION.