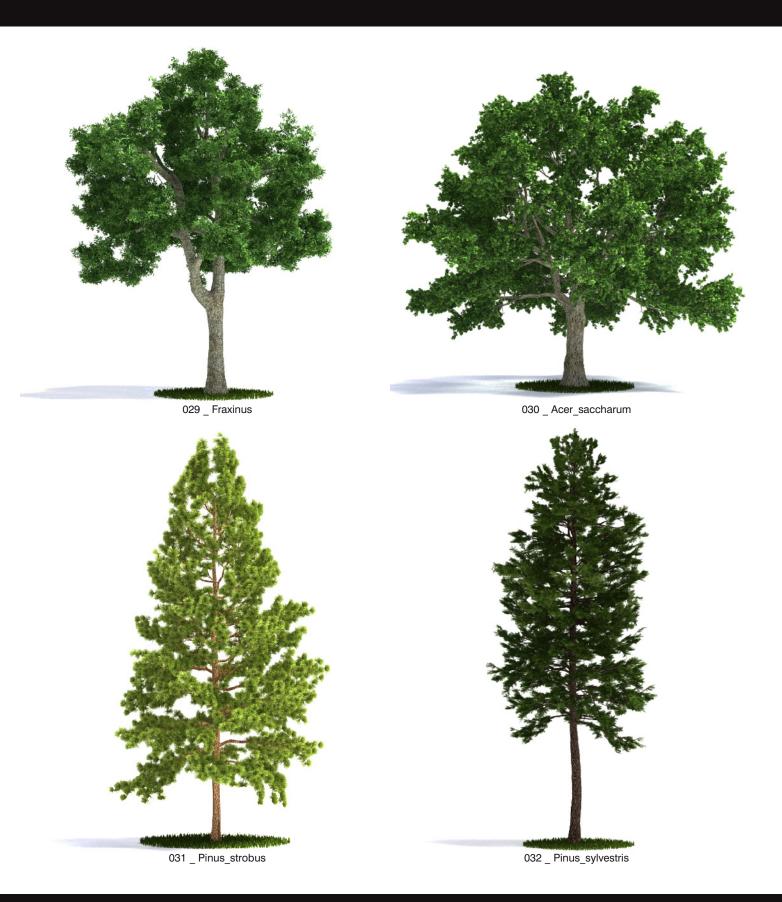

dels © 2009 EVERMOTION. EVERMOTION logo is trademark or registered trademark of Evermotion Inc. in the U.S. and/or other countries. All rights reserved. All \*.lwo, \*.lws, \*.obj, models included on this 3d models collection with data are an integral part of "archmodels vol.1 LW" and the resale of this data is strictly prohibited. All models can be used for commercial purposes only by owners who bought this 3d models collection. The sharing of 3Ddata is strictly prohibited unless that user has written authorization from EVERMOTION.











012 \_ Cherry tree





013 \_ Salix



014 \_ Quercus



015 \_ Acer



016 \_ Aesculus







019 \_ Pinus





020 \_ Picea





021 \_ Pinus leucodermis



022 Chamaecyparis lawsoniana



023 \_ Aesculus glabra



024 \_ Arbutus menziesii

















034 Cedrus\_libani



035 \_ Acer\_platanoides



036 \_ Acer

















046 \_ Carpinus\_2



047 \_ Salix\_fragilis



048 \_ Pinus\_sylvestris\_02









051 \_ Picea\_abies\_2



Software and models © 2009 EVERMOTION. EVERMOTION logo is trademark or registered trademark of Evermotion Inc. in the U.S. and/or other countries. All rights reserved. All \*.lwo, \*.lws, \*.obj, models included on this 3d models collection with data are an integral part of "archmodels vol.1 LW" and the resale of this data is strictly prohibited. All models can be used for commercial purposes only by owners who bought this 3d models collection. The sharing of 3Ddata is strictly prohibited unless that user has written authorization from EVERMOTION.







054 \_ Thuja\_02







056 \_ Acer pa