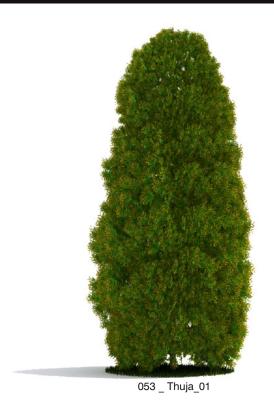

glabra



024 \_ Arbutus menziesii

















034 Cedrus\_libani



035 \_ Acer\_platanoides



036 \_ Acer

















046 \_ Carpinus\_2



047 \_ Salix\_fragilis



048 \_ Pinus\_sylvestris\_02









051 \_ Picea\_abies\_2



Software and models © 2009 EVERMOTION. EVERMOTION logo is trademark or registered trademark of Evermotion Inc. in the U.S. and/or other countries. All rights reserved. All \*.lwo, \*.lws, \*.obj, models included on this 3d models collection with data are an integral part of "archmodels vol.1 LW" and the resale of this data is strictly prohibited. All models can be used for commercial purposes only by owners who bought this 3d models collection. The sharing of 3Ddata is strictly prohibited unless that user has written authorization from EVERMOTION.







054 \_ Thuja\_02







056 \_ Acer palmatum











059 \_ Rhus\_typhina

060 \_ Eucalyptus