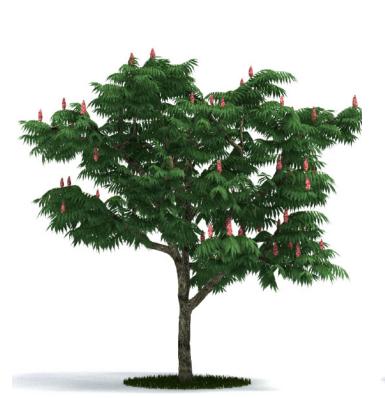

Cedrus\_libani



035 \_ Acer\_platanoides



036 \_ Acer

















046 \_ Carpinus\_2



047 \_ Salix\_fragilis



048 \_ Pinus\_sylvestris\_02









051 \_ Picea\_abies\_2



Software and models © 2009 EVERMOTION. EVERMOTION logo is trademark or registered trademark of Evermotion Inc. in the U.S. and/or other countries. All rights reserved. All \*.lwo, \*.lws, \*.obj, models included on this 3d models collection with data are an integral part of "archmodels vol.1 LW" and the resale of this data is strictly prohibited. All models can be used for commercial purposes only by owners who bought this 3d models collection. The sharing of 3Ddata is strictly prohibited unless that user has written authorization from EVERMOTION.







054 \_ Thuja\_02







056 \_ Acer palmatum











059 \_ Rhus\_typhina

060 \_ Eucalyptus