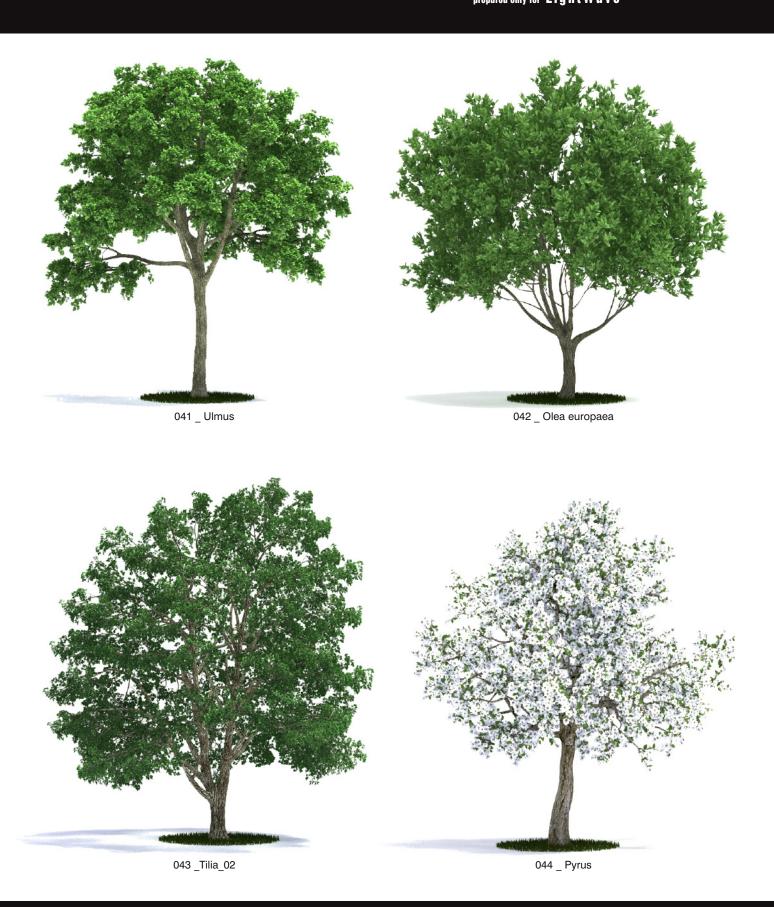

Evermotion Inc. in the U.S. and/or other countries. All rights reserved. All \*.lwo, \*.lws, \*.obj, models included on this 3d models collection with data are an integral part of "archmodels vol.1 LW" and the resale of this data is strictly prohibited. All models can be used for commercial purposes only by owners who bought this 3d models collection. The sharing of 3Ddata is strictly prohibited unless that user has written authorization from EVERMOTION.











012 \_ Cherry tree





013 \_ Salix



014 \_ Quercus



015 \_ Acer



016 \_ Aesculus







019 \_ Pinus





020 \_ Picea





021 \_ Pinus leucodermis



022 Chamaecyparis lawsoniana



023 \_ Aesculus glabra



024 \_ Arbutus menziesii

















034 Cedrus\_libani



035 \_ Acer\_platanoides



036 \_ Acer

















046 \_ Carpinus\_2



047 \_ Salix\_fragilis



048 \_ Pinus\_sylvestris\_02









051 \_ Picea\_abies\_2



Software and models © 2009 EVERMOTION. EVERMOTION logo is trademark or registered trademark of Evermotion Inc. in the U.S. and/or other countries. All rights reserved. All \*.lwo, \*.lws, \*.obj, models included on this 3d models collection with data are an integral part of "archmodels vol.1 LW" and the resale of this data is strictly prohibited. All models can be used for commercial purposes only by owners who bought this 3d models collection. The sharing of 3Ddata is strictly prohibited unless that user has written authorization from EVERMOTION.







054 \_ Thuja\_02







056 \_ Acer palmatum











059 \_ Rhus\_typhina

060 \_ Eucalyptus