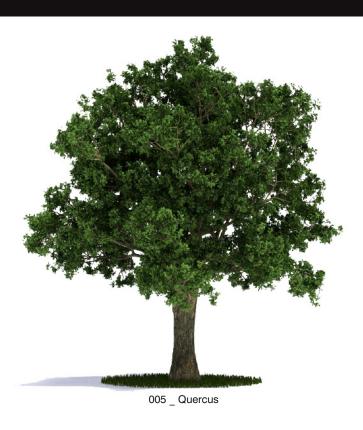

012 \_ Cherry tree

013 \_ Salix

014 \_ Quercus

015 \_ Acer

016 \_ Aesculus

019 \_ Pinus

020 \_ Picea

021 \_ Pinus leucodermis