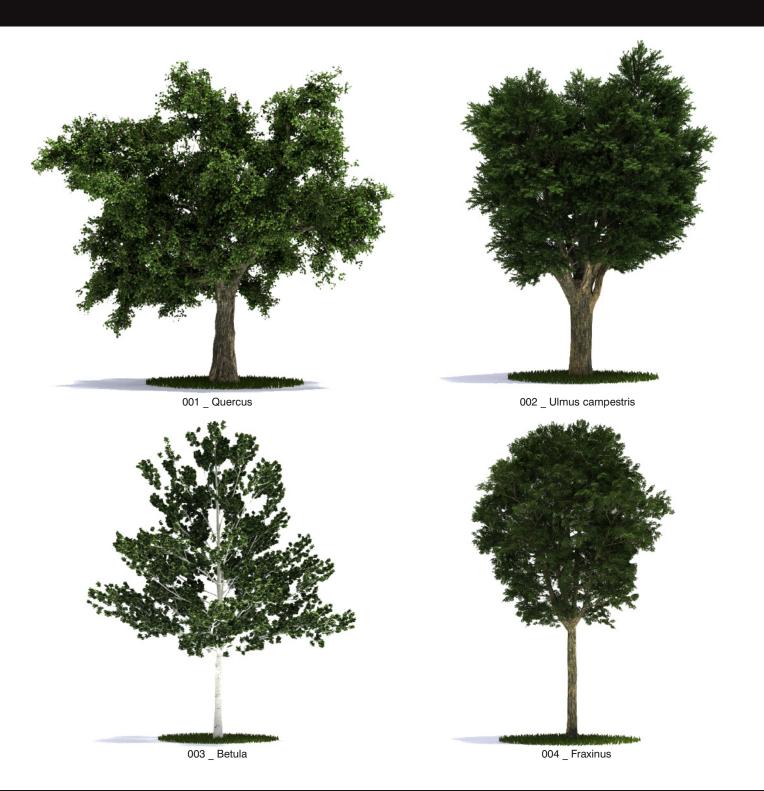

012 \_ Cherry tree

013 \_ Salix

014 \_ Quercus

015 \_ Acer

016 \_ Aesculus

019 \_ Pinus

020 \_ Picea

021 \_ Pinus leucodermis