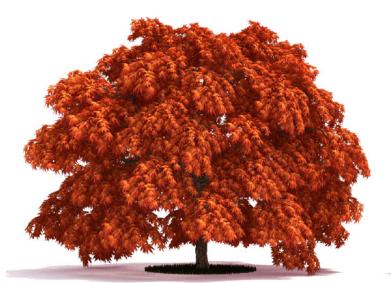

012 \_ Cherry tree

013 \_ Salix

014 \_ Quercus

015 \_ Acer

016 \_ Aesculus

019 \_ Pinus

020 \_ Picea

021 \_ Pinus leucodermis