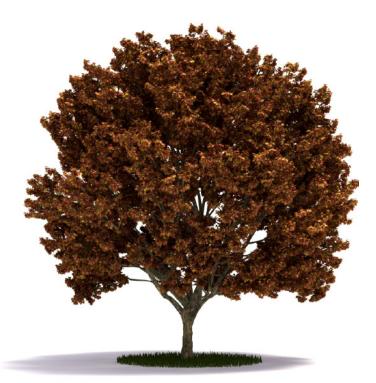

012 \_ Cherry tree

013 \_ Salix

014 \_ Quercus

015 \_ Acer

016 \_ Aesculus

019 \_ Pinus

020 \_ Picea

021 \_ Pinus leucodermis